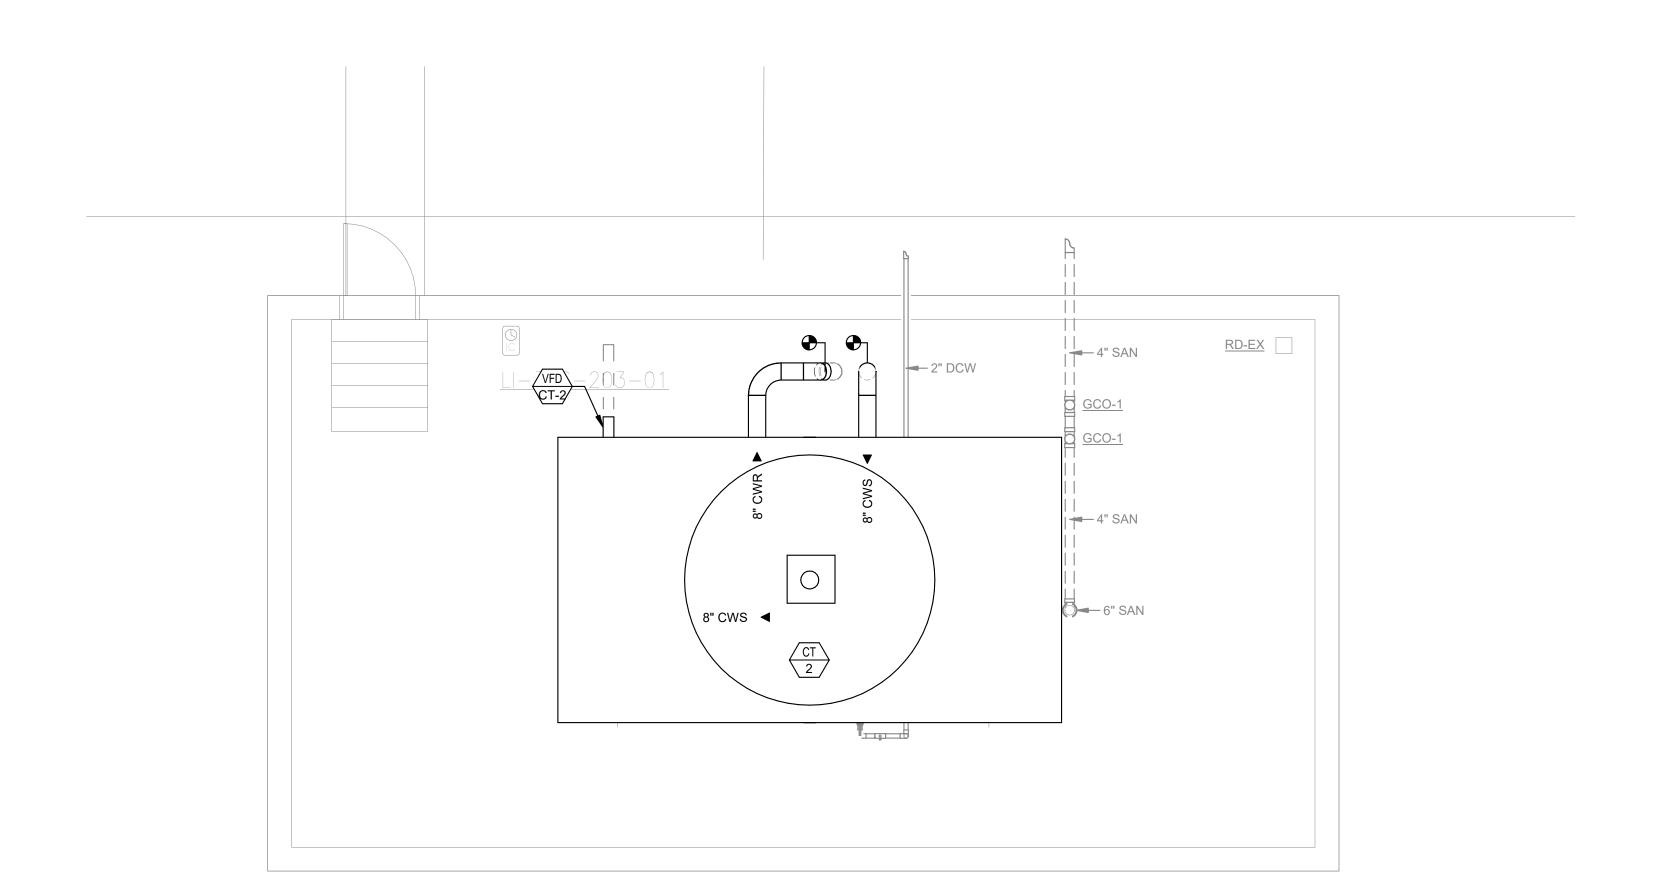

#### **STANDARD ABBREVIATIONS**

| Sheet Number    | Sheet Name                                  |  |
|-----------------|---------------------------------------------|--|
| COVER PAGE      |                                             |  |
| G0.0            | COVER SHEET                                 |  |
| Grand total: 1  |                                             |  |
|                 |                                             |  |
|                 | MECHANICAL                                  |  |
| Sheet Number    | Sheet Name                                  |  |
| MECHANICAL      |                                             |  |
| M0.0            | MECHANICAL SYMBOLS LEGEND AND GENERAL NOTES |  |
| M0.1            | MECHANICAL COM CHECK                        |  |
| M0.2            | NORTH MECHANICAL KEY PLAN                   |  |
| M0.3            | NORTHWEST MECHANICAL KEY PLAN               |  |
| M0.4            | NORTH MECHANICAL DEMOLITION PLAN            |  |
| M0.5            | NORTHWEST MECHANICAL DEMOLITION PLAN        |  |
| M1.1            | NORTH MECHANICAL PLAN                       |  |
| M1.2            | NORTHWEST MECHANICAL PLAN                   |  |
| M4.1            | MECHANICAL SECTIONS                         |  |
| M7.1            | MECHANICAL DETAILS AND SCHEDULES            |  |
| Grand total: 10 |                                             |  |