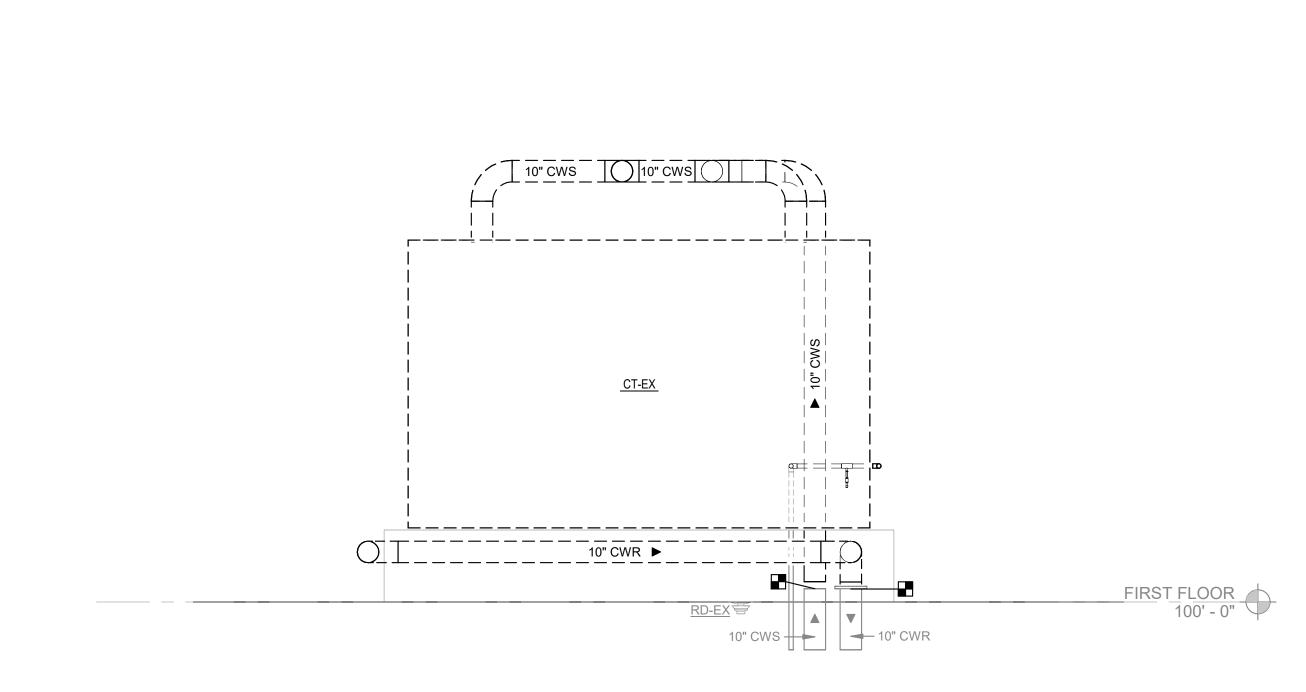

#### **STANDARD ABBREVIATIONS**

| Sheet Number    | Sheet Name                                  |  |
|-----------------|---------------------------------------------|--|
| COVER PAGE      |                                             |  |
| G0.0            | COVER SHEET                                 |  |
| Grand total: 1  |                                             |  |
|                 |                                             |  |
|                 | MECHANICAL                                  |  |
| Sheet Number    | Sheet Name                                  |  |
| MECHANICAL      |                                             |  |
| M0.0            | MECHANICAL SYMBOLS LEGEND AND GENERAL NOTES |  |
| M0.1            | MECHANICAL COM CHECK                        |  |
| M0.2            | NORTH MECHANICAL KEY PLAN                   |  |
| M0.3            | NORTHWEST MECHANICAL KEY PLAN               |  |
| M0.4            | NORTH MECHANICAL DEMOLITION PLAN            |  |
| M0.5            | NORTHWEST MECHANICAL DEMOLITION PLAN        |  |
| M1.1            | NORTH MECHANICAL PLAN                       |  |
| M1.2            | NORTHWEST MECHANICAL PLAN                   |  |
| M4.1            | MECHANICAL SECTIONS                         |  |
| M7.1            | MECHANICAL DETAILS AND SCHEDULES            |  |
| Grand total: 10 |                                             |  |