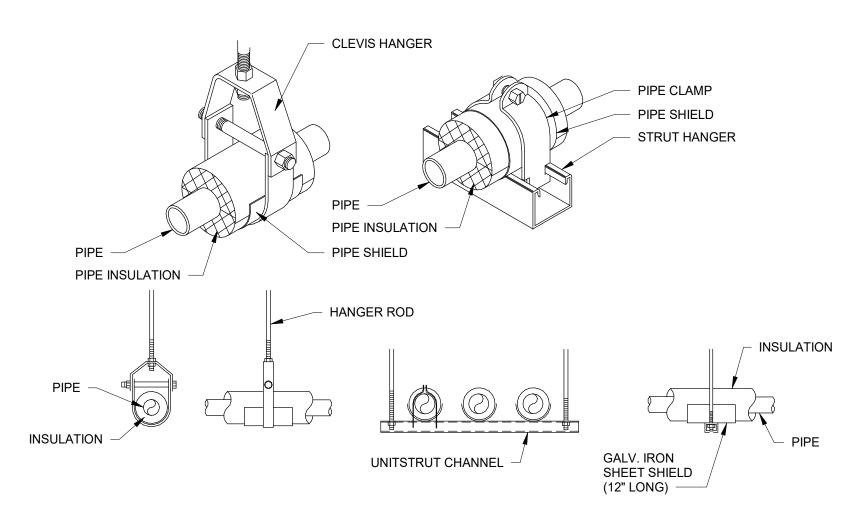

|       |
| STSTEM DESCRIPTION                             | SIZE                            | MATERIAL        | JOHATO         | TYPE                               | THICKNESS | NOTES |
| DOMESTIC COLD WATER -<br>OUTDOOR W/ HEAT TRACE | ALL                             | COPPER (TYPE L) | SOLDER         | FIBERGLASS<br>WITH ALUMINUM JACKET | 1"        | A     |
| CONDENSER WATER OUTDOOR<br>W/ HEAT TRACE       | ALL                             | CPVC            | SOLVENT        | FIBERGLASS<br>WITH ALUMINUM JACKET | 1"        | А     |
|                                                |                                 |                 |                |                                    |           |       |

#### NOTES:

A) PROVIDE ALUMINUM JACKETED INSULATION WHEN LOCATED OUTDOORS



#### NOTES:

- 1. ATTACH SUPPORTS FOR ALL PIPING SUSPENDED FROM THE
- STEEL STRUCTURE TO THE TOP CORD OF JOISTS OF BEAMS.

  2. PROVIDE COPPER OR PLASTIC COATED HANGERS FOR NON-INSULATED COPPER PIPE.
- INSULATED COPPER PIPE.

  3. PROVIDE AND INSTALL B-LINE OR ACCEPTABLE INSULATED GALVANIZED STEEL JACKET AND HANGER, STRUT MOUNTED CLAMP AND PIPE SUPPORT LOCATIONS.



## OPS NORTH & NORTHWEST COOLING TOWER REPLACEMENT

OMAHA, NE

MECHANICAL DETAILS AND SCHEDULES



This document and the information contained may not be reproduced or excerpted from without the express written permission of BDH Engineering, LLC. Unauthorized copying, disclosure or construction use are prohibited by the copyright law.



PROJECT:
DATE: 07



|                                                                |