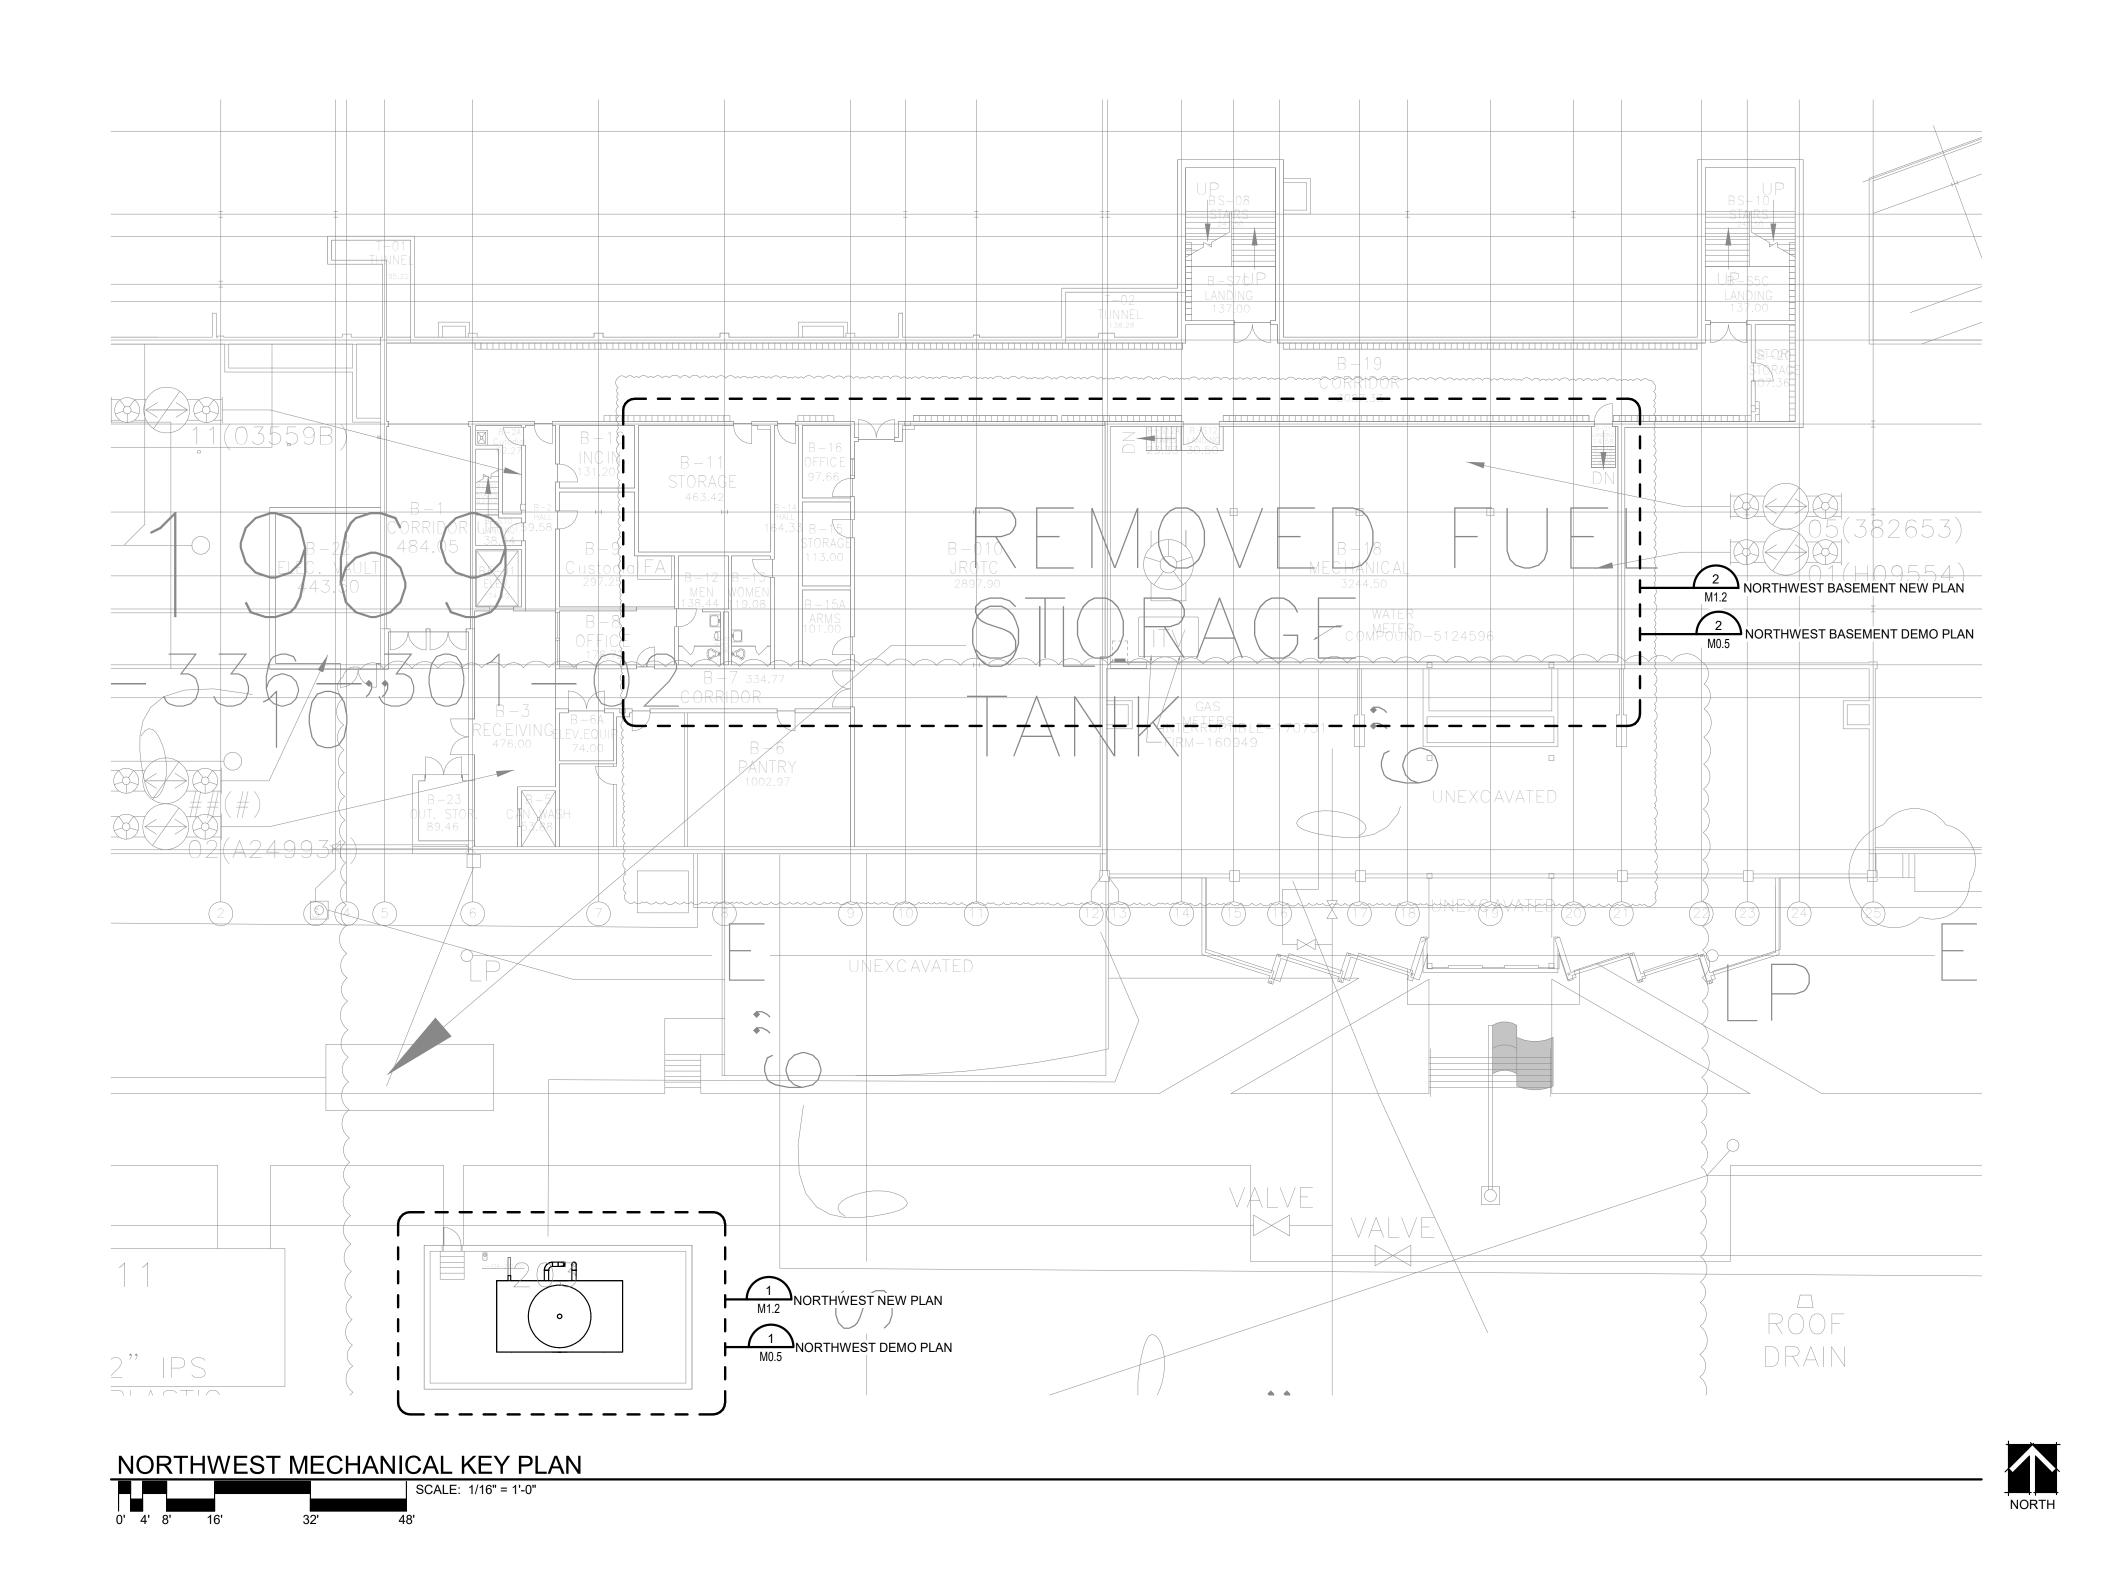

#### **STANDARD ABBREVIATIONS**

| Sheet Number    | Sheet Name                                  |  |
|-----------------|---------------------------------------------|--|
| COVER PAGE      |                                             |  |
| G0.0            | COVER SHEET                                 |  |
| Grand total: 1  |                                             |  |
|                 |                                             |  |
|                 | MECHANICAL                                  |  |
| Sheet Number    | Sheet Name                                  |  |
| MECHANICAL      |                                             |  |
| M0.0            | MECHANICAL SYMBOLS LEGEND AND GENERAL NOTES |  |
| M0.1            | MECHANICAL COM CHECK                        |  |
| M0.2            | NORTH MECHANICAL KEY PLAN                   |  |
| M0.3            | NORTHWEST MECHANICAL KEY PLAN               |  |
| M0.4            | NORTH MECHANICAL DEMOLITION PLAN            |  |
| M0.5            | NORTHWEST MECHANICAL DEMOLITION PLAN        |  |
| M1.1            | NORTH MECHANICAL PLAN                       |  |
| M1.2            | NORTHWEST MECHANICAL PLAN                   |  |
| M4.1            | MECHANICAL SECTIONS                         |  |
| M7.1            | MECHANICAL DETAILS AND SCHEDULES            |  |
| Grand total: 10 |                                             |  |