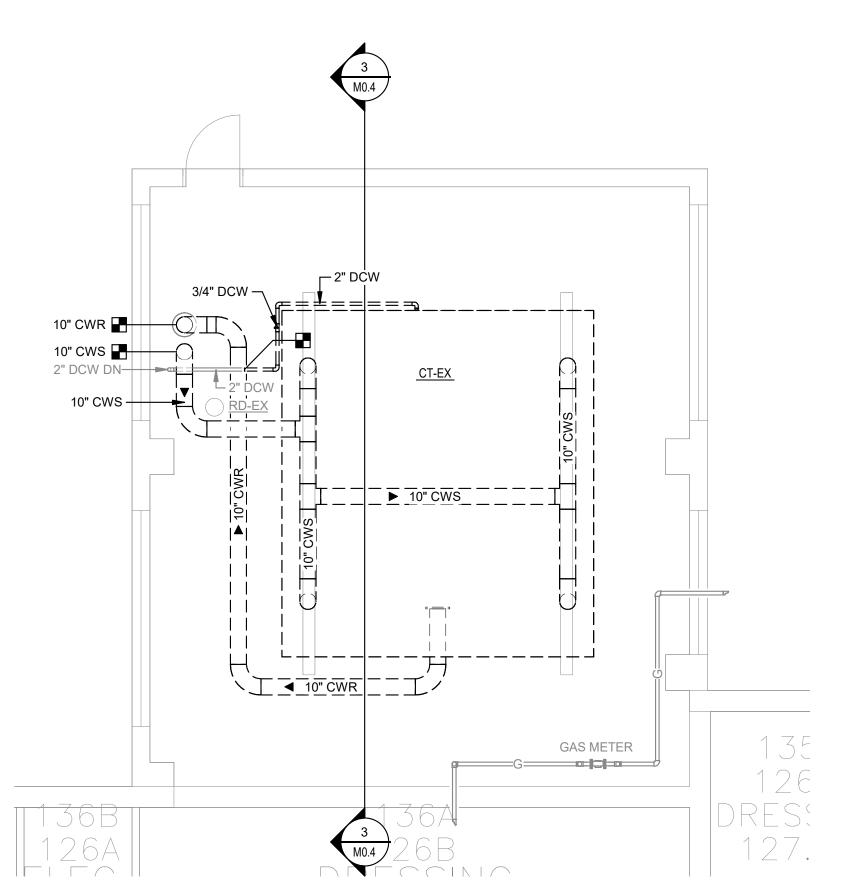

#### **STANDARD ABBREVIATIONS**

| Sheet Number    | Sheet Name                                  |  |
|-----------------|---------------------------------------------|--|
| COVER PAGE      |                                             |  |
| G0.0            | COVER SHEET                                 |  |
| Grand total: 1  |                                             |  |
|                 |                                             |  |
|                 | MECHANICAL                                  |  |
| Sheet Number    | Sheet Name                                  |  |
| MECHANICAL      |                                             |  |
| M0.0            | MECHANICAL SYMBOLS LEGEND AND GENERAL NOTES |  |
| M0.1            | MECHANICAL COM CHECK                        |  |
| M0.2            | NORTH MECHANICAL KEY PLAN                   |  |
| M0.3            | NORTHWEST MECHANICAL KEY PLAN               |  |
| M0.4            | NORTH MECHANICAL DEMOLITION PLAN            |  |
| M0.5            | NORTHWEST MECHANICAL DEMOLITION PLAN        |  |
| M1.1            | NORTH MECHANICAL PLAN                       |  |
| M1.2            | NORTHWEST MECHANICAL PLAN                   |  |
| M4.1            | MECHANICAL SECTIONS                         |  |
| M7.1            | MECHANICAL DETAILS AND SCHEDULES            |  |
| Grand total: 10 |                                             |  |