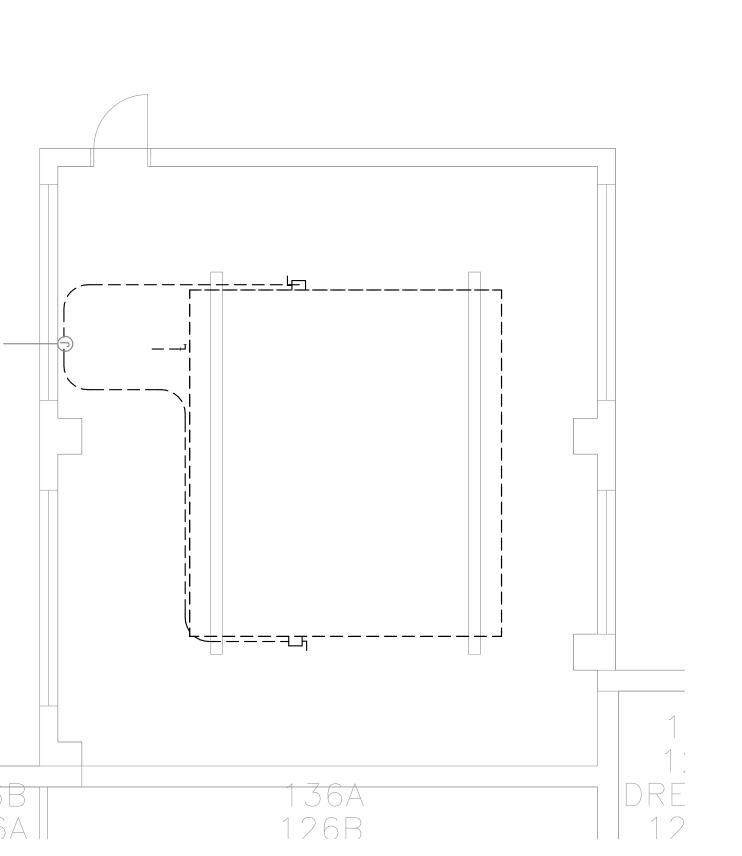

T, BOXES, ETC. ARE CAST WITHIN EACH WALL SECTION. FURNISH CONDUIT AND BOXES TO PRECAST SUPPLIER FOR EMBEDMENT INTO WALLS.

OPS NORTH & NORTHWEST COOLING TOWER REPLACEMENT

Date 1

Questions

OMAHA, NE

**ELECTRICAL SYMBOLS** LEGEND AND GENERAL NOTES



COPYRIGHT BDH#: 25023 This document and the information contained may not be reproduced or excerpted from without the express written permission of BDH Engineering, LLC. Unauthorized copying, disclosure or

construction use are prohibited by the copyright law.





# OPS NORTH & NORTHWEST COOLING TOWER REPLACEMENT

OMAHA, NE

NORTH ELECTRICAL KEY





PROJECT:

DATE:

0





### OPS NORTH & NORTHWEST COOLING TOWER REPLACEMENT

OMAHA, NE

NORTHWEST ELECTRICAL **KEY PLAN** 





NORTH BASEMENT ELECTRICAL DEMOLITION PLAN

SCALE: 3/16" = 1'-0"



NORTH ELECTRICAL DEMOLITION PLAN

SCALE: 3/16" = 1'-0"

16'

046

OPS NORTH &

NORTHWEST COOLING

TOWER REPLACEMENT

**ELECTRICAL DEMOLITION NOTES:** 

SEE SHEET E0.0 FOR ELECTRICAL SYMBOLS LEGEND AND GENERAL ELECTRICAL DEMOLITION NOTES.

**KEYNOTES** 

OMAHA, NE

NORTH ELECTRICAL **DEMOLITION PLAN** 

BDH Engineering
440 Regency Parkway,
Suite 135
Omaha, NE 68114
bdhengineer.com
CA-4258

COPYRIGHT This document and the information contained may not be reproduced or excerpted from without the express written permission of BDH Engineering, LLC. Unauthorized copying, disclosure or construction use are prohibited by the copyright law.

NORTHWEST BASEMENT ELECTRICAL DEMOLITION PLAN

SCALE: 1/8" = 1'-0"









#### **ELECTRICAL DEMOLITION NOTES:**

SEE SHEET E0.0 FOR ELECTRICAL SYMBOLS LEGE