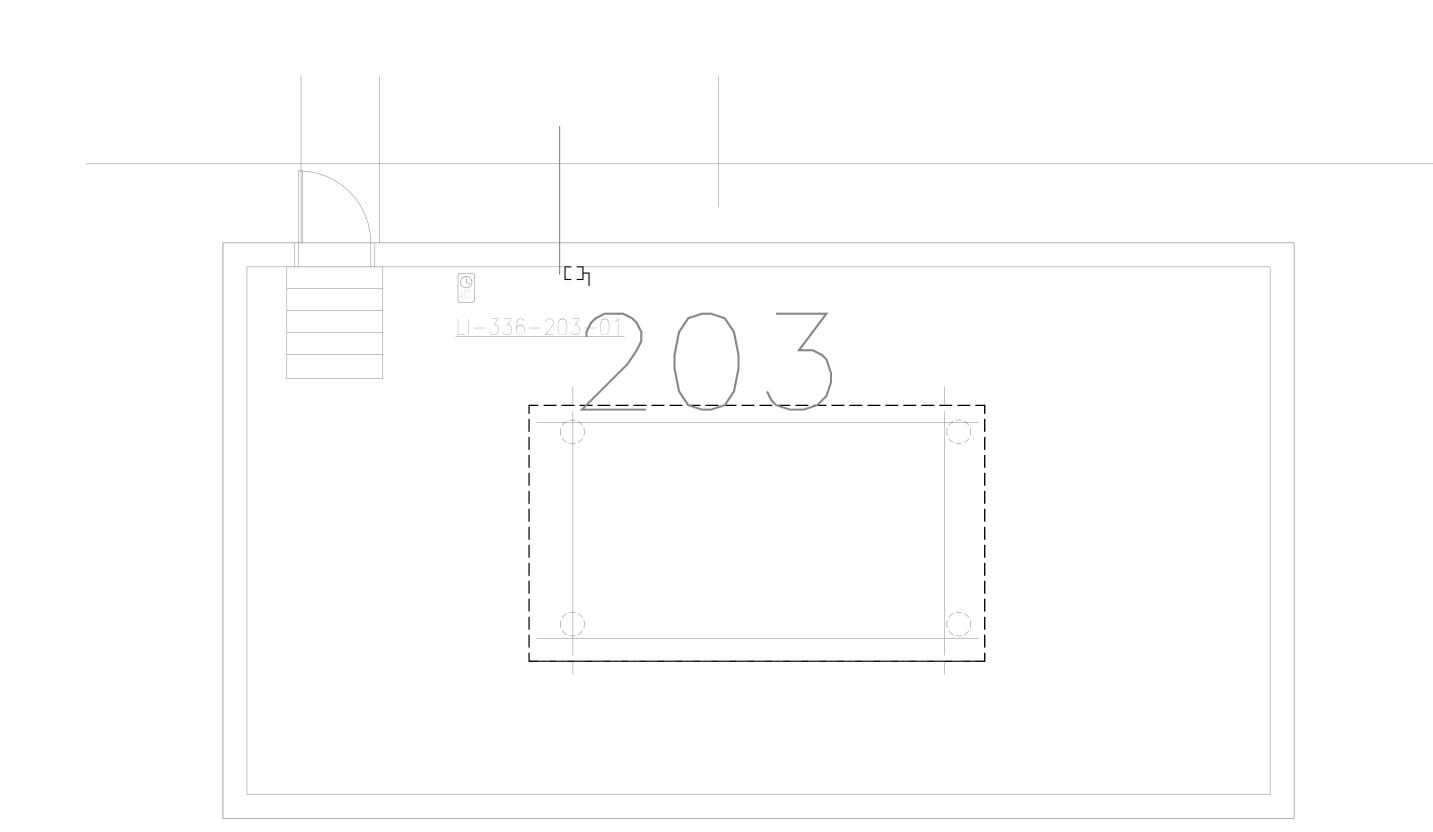

AL **KEY PLAN** 





NORTH BASEMENT ELECTRICAL DEMOLITION PLAN

SCALE: 3/16" = 1'-0"



NORTH ELECTRICAL DEMOLITION PLAN

SCALE: 3/16" = 1'-0"

16'

046

OPS NORTH &

NORTHWEST COOLING

TOWER REPLACEMENT

**ELECTRICAL DEMOLITION NOTES:** 

SEE SHEET E0.0 FOR ELECTRICAL SYMBOLS LEGEND AND GENERAL ELECTRICAL DEMOLITION NOTES.

**KEYNOTES** 

OMAHA, NE

NORTH ELECTRICAL **DEMOLITION PLAN** 

BDH Engineering
440 Regency Parkway,
Suite 135
Omaha, NE 68114
bdhengineer.com
CA-4258

COPYRIGHT This document and the information contained may not be reproduced or excerpted from without the express written permission of BDH Engineering, LLC. Unauthorized copying, disclosure or construction use are prohibited by the copyright law.

NORTHWEST BASEMENT ELECTRICAL DEMOLITION PLAN

SCALE: 1/8" = 1'-0"









#### **ELECTRICAL DEMOLITION NOTES:**

SEE SHEET E0.0 FOR ELECTRICAL SYMBOLS LEGEND AND GENERAL ELECTRICAL DEMOLITION NOTES.

**KEYNOTES** 

OPS NORTH & NORTHWEST COOLING TOWER REPLACEMENT

OMAHA, NE

NORTHWEST ELECTRICAL DEMOLITION PLAN



COPYRIGHT BDH#: 25023

This document and the information contained may not be reproduced or excerpted from without the express written permission of BDH Engineering, LLC. Unauthorized copying, disclosure or construction use are prohibited by the copyright law.

CRION DE CONTROL DE CO

PROJECT:

E0.5





#### **ELECTRICAL POWER NOTES:**

SEE SHEET E0.0 FOR ELECTRICAL SYMBOLS LEGEND AND GENERAL ELECTRICAL NOTES.
SEE MECHANICAL AND ELECTRICAL SCHEDULE ON M7.1 FOR ADDITIONAL INFORMATION ON MECHANICAL EQUIPMENT REQUIRING POWER.

**KEYNOTES** 

OPS NOR