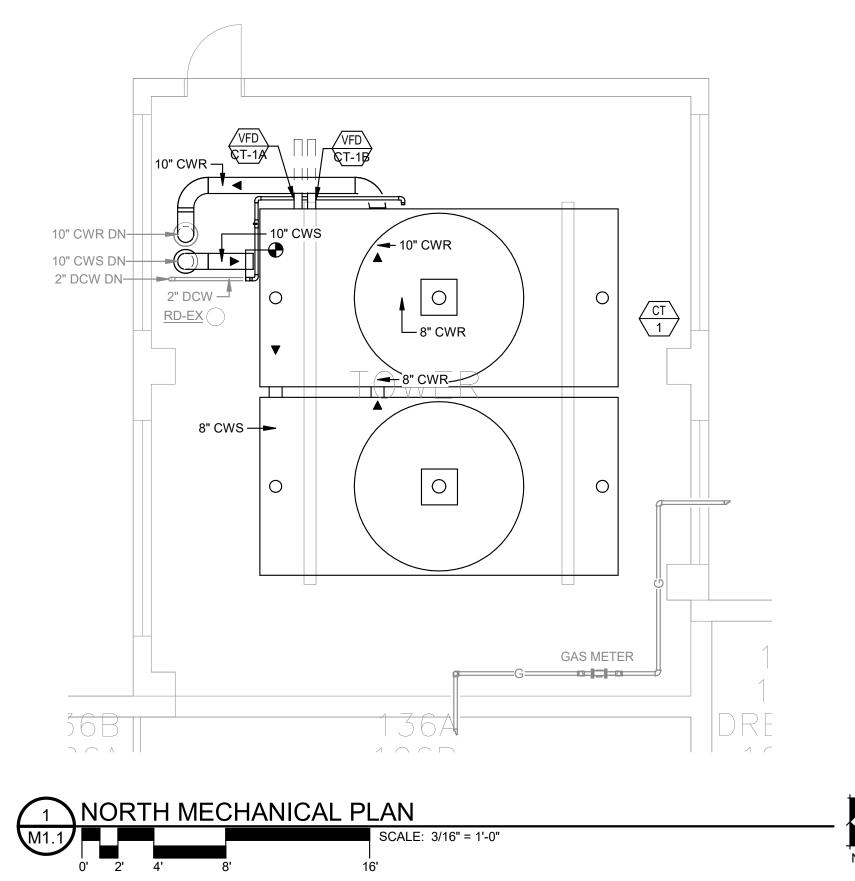

#### **STANDARD ABBREVIATIONS**

| Sheet Number    | Sheet Name                                  |  |
|-----------------|---------------------------------------------|--|
| COVER PAGE      |                                             |  |
| G0.0            | COVER SHEET                                 |  |
| Grand total: 1  |                                             |  |
|                 |                                             |  |
|                 | MECHANICAL                                  |  |
| Sheet Number    | Sheet Name                                  |  |
| MECHANICAL      |                                             |  |
| M0.0            | MECHANICAL SYMBOLS LEGEND AND GENERAL NOTES |  |
| M0.1            | MECHANICAL COM CHECK                        |  |
| M0.2            | NORTH MECHANICAL KEY PLAN                   |  |
| M0.3            | NORTHWEST MECHANICAL KEY PLAN               |  |
| M0.4            | NORTH MECHANICAL DEMOLITION PLAN            |  |
| M0.5            | NORTHWEST MECHANICAL DEMOLITION PLAN        |  |
| M1.1            | NORTH MECHANICAL PLAN                       |  |
| M1.2            | NORTHWEST MECHANICAL PLAN                   |  |
| M4.1            | MECHANICAL SECTIONS                         |  |
| M7.1            | MECHANICAL DETAILS AND SCHEDULES            |  |
| Grand total: 10 |                                             |  |