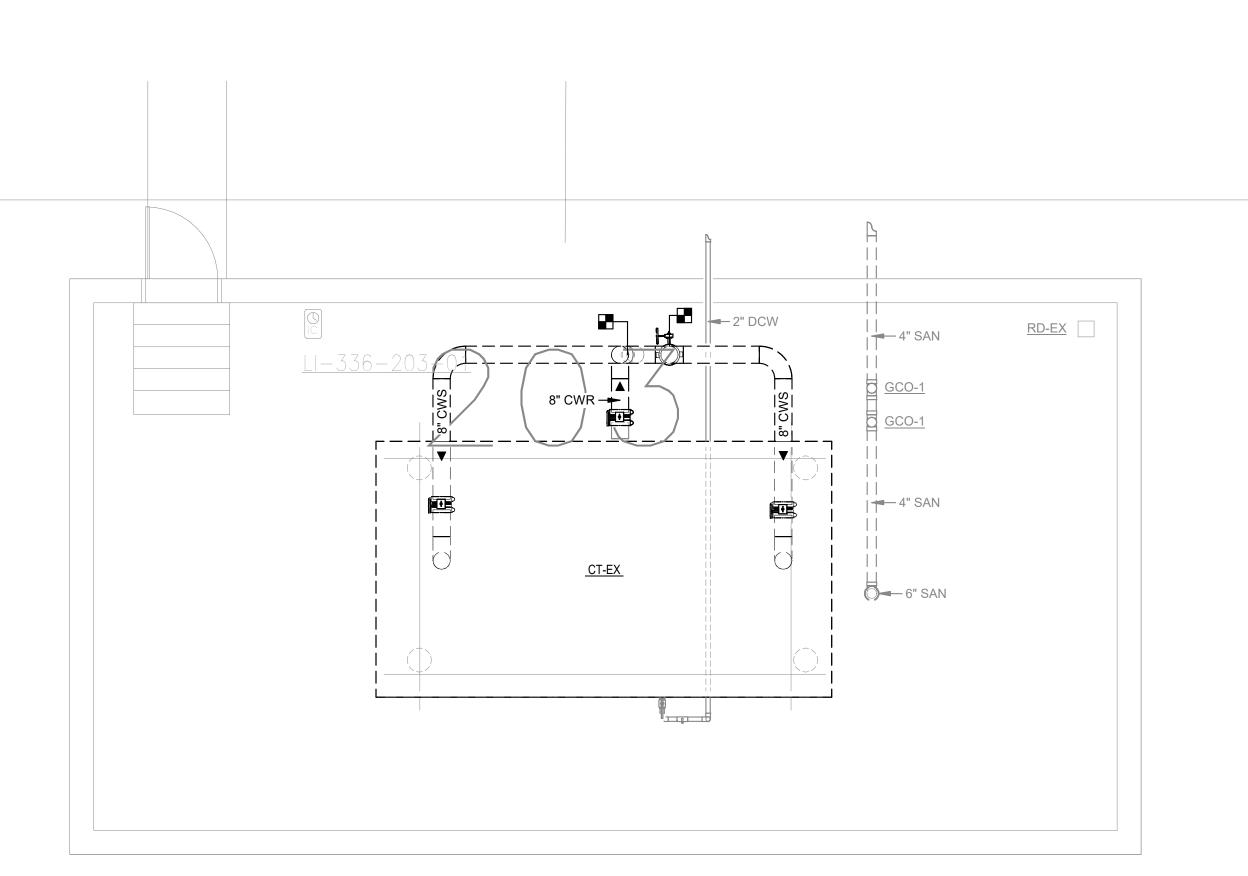

#### **STANDARD ABBREVIATIONS**

| Sheet Number    | Sheet Name                                  |  |
|-----------------|---------------------------------------------|--|
| COVER PAGE      |                                             |  |
| G0.0            | COVER SHEET                                 |  |
| Grand total: 1  |                                             |  |
|                 |                                             |  |
|                 | MECHANICAL                                  |  |
| Sheet Number    | Sheet Name                                  |  |
| MECHANICAL      |                                             |  |
| M0.0            | MECHANICAL SYMBOLS LEGEND AND GENERAL NOTES |  |
| M0.1            | MECHANICAL COM CHECK                        |  |
| M0.2            | NORTH MECHANICAL KEY PLAN                   |  |
| M0.3            | NORTHWEST MECHANICAL KEY PLAN               |  |
| M0.4            | NORTH MECHANICAL DEMOLITION PLAN            |  |
| M0.5            | NORTHWEST MECHANICAL DEMOLITION PLAN        |  |
| M1.1            | NORTH MECHANICAL PLAN                       |  |
| M1.2            | NORTHWEST MECHANICAL PLAN                   |  |
| M4.1            | MECHANICAL SECTIONS                         |  |
| M7.1            | MECHANICAL DETAILS AND SCHEDULES            |  |
| Grand total: 10 |                                             |  |