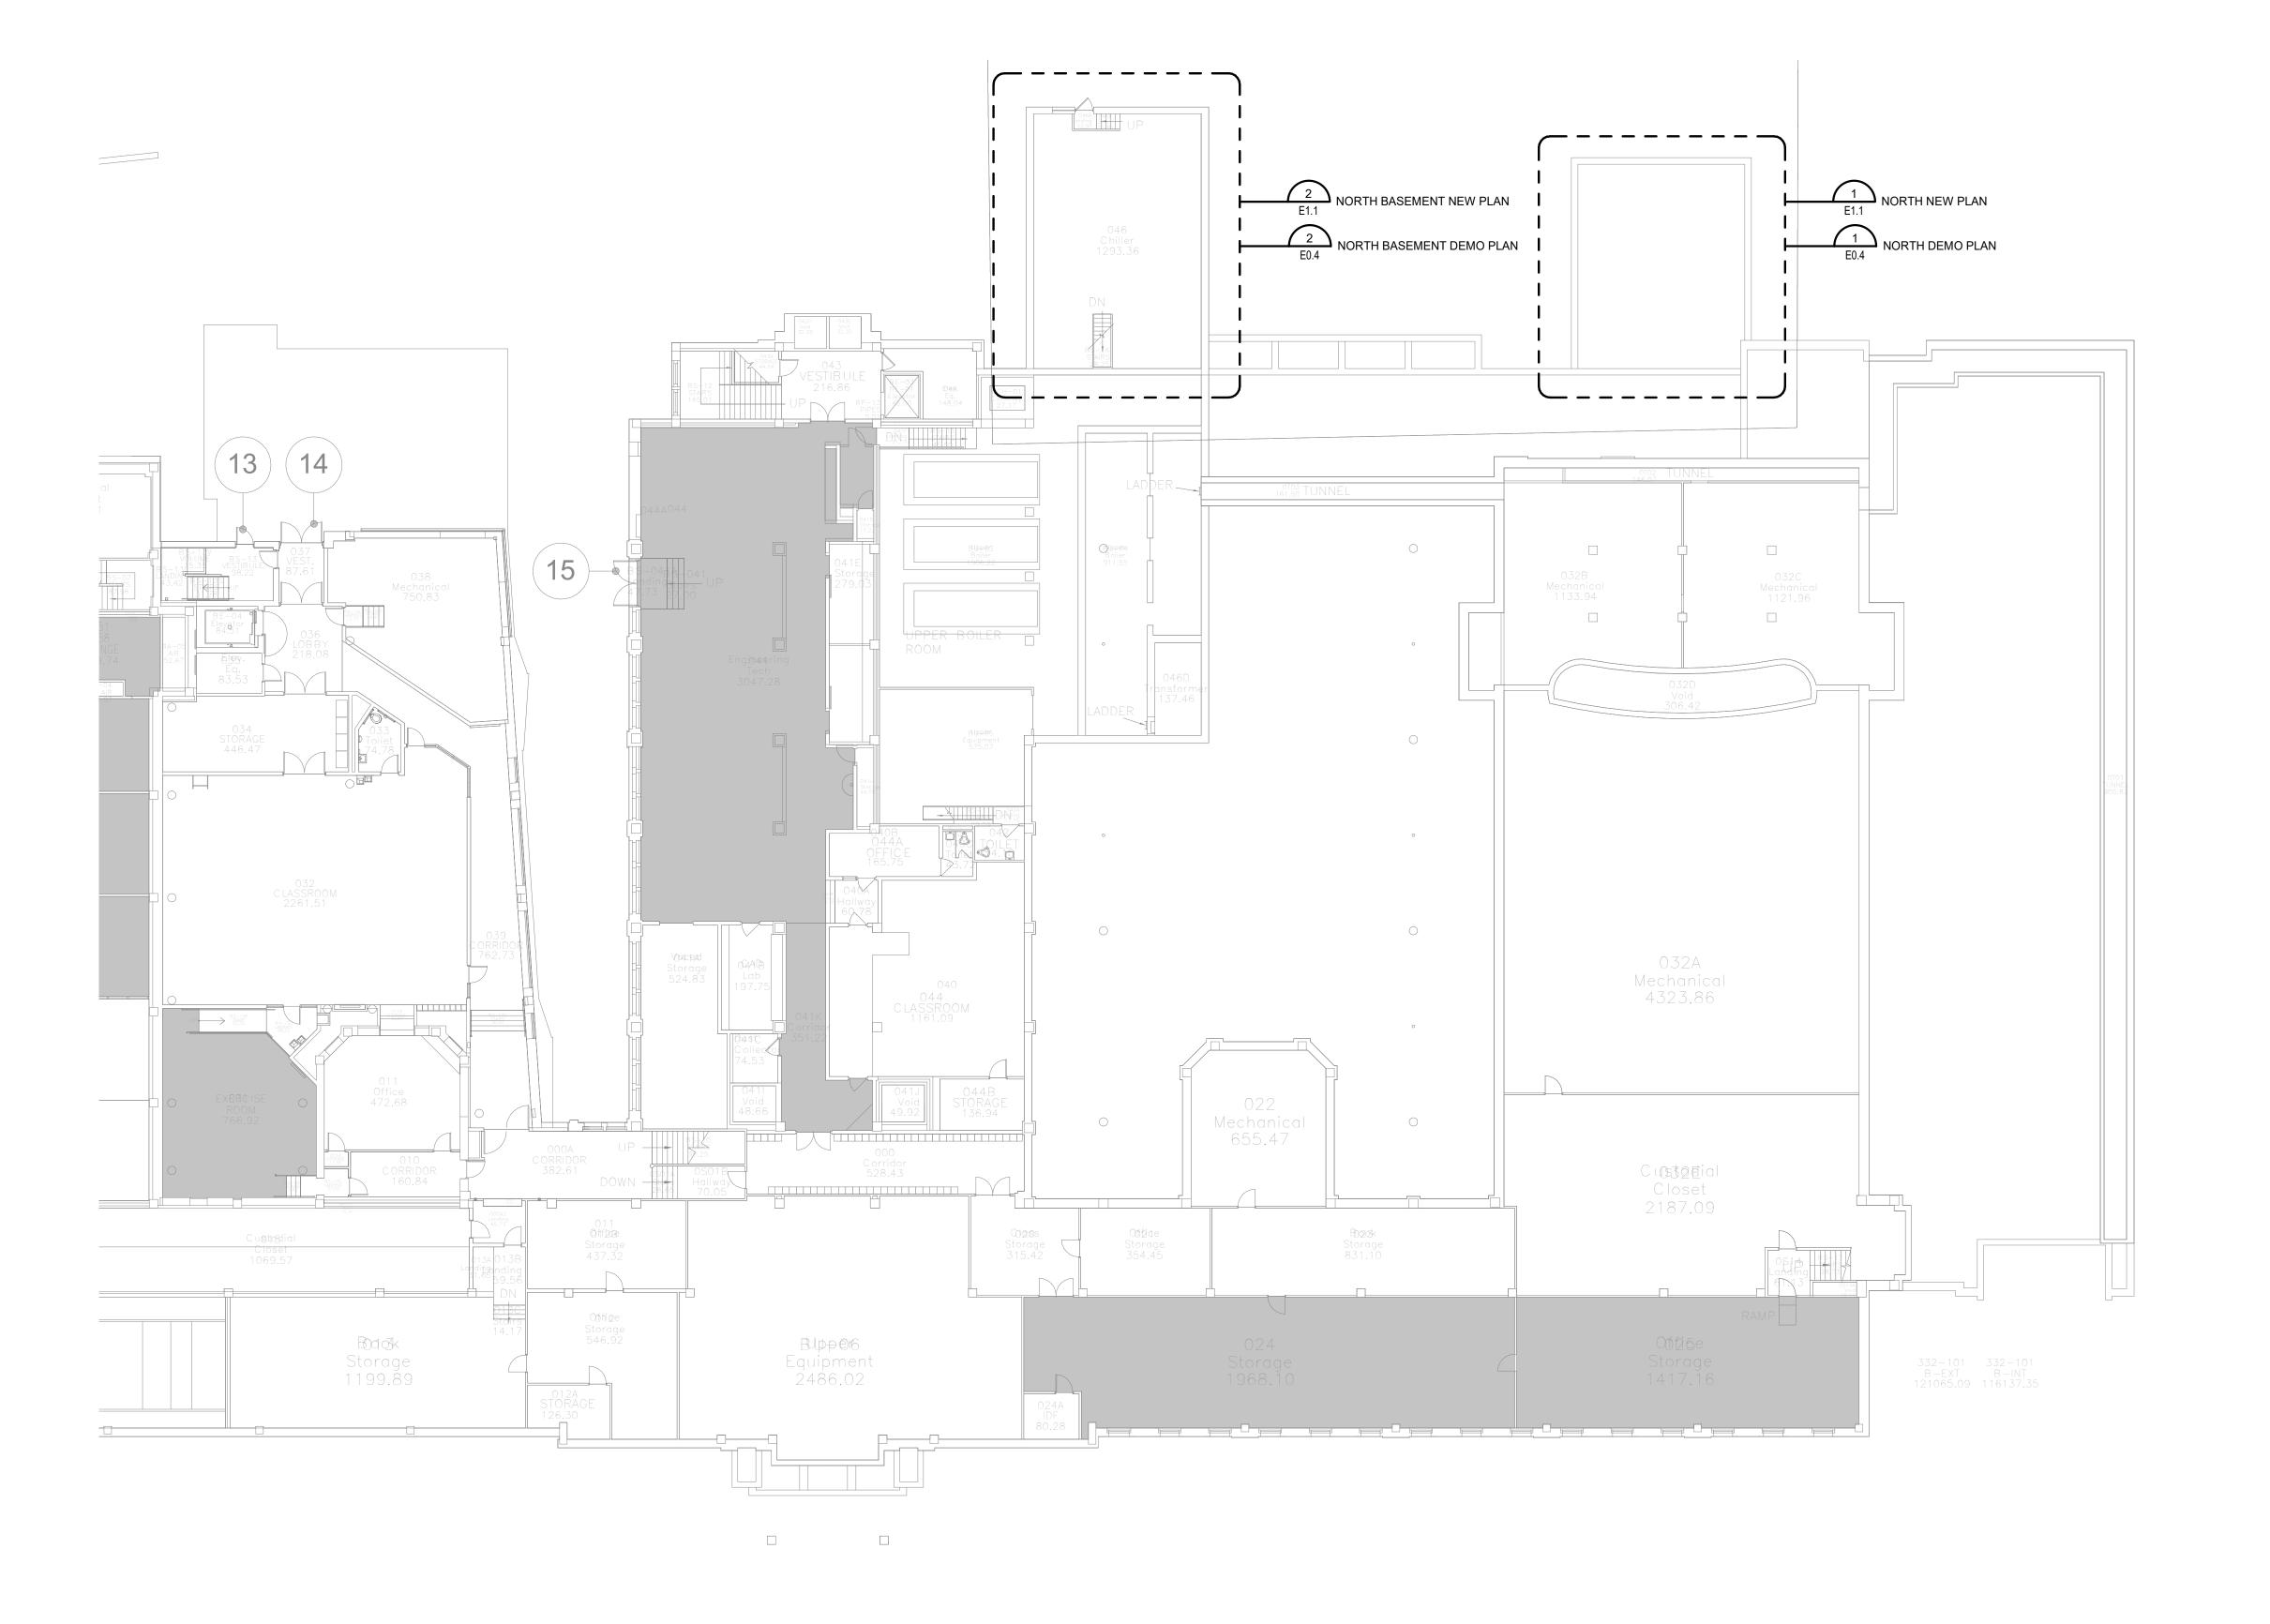

CHED. UPON NORMAL POWER FAILURE, FORCE THE EMERGENCY LUMINAIRE TO FULL ILLUMINATION VIA THE GTD UNSWITCHED EMERGENCY POWER CIRCUIT.
- Q. IN AREAS WITH PRECAST PANELS, COORDINATE INSTALLATION OF FLUSH MOUNTED DEVICE BOXES AND CONCEALED CONDUITS WITH PRECAST PANEL SUPPLIER SO ALL CONDUIT, BOXES, ETC. ARE CAST WITHIN EACH WALL SECTION. FURNISH CONDUIT AND BOXES TO PRECAST SUPPLIER FOR EMBEDMENT INTO WALLS.

OPS NORTH & NORTHWEST COOLING TOWER REPLACEMENT

Date 1

Questions

OMAHA, NE

**ELECTRICAL SYMBOLS** LEGEND AND GENERAL NOTES



COPYRIGHT BDH#: 25023 This document and the information contained may not be reproduced or excerpted from without the express written permission of BDH Engineering, LLC. Unauthorized copying, disclosure or

construction use are prohibited by the copyright law.





# OPS NORTH & NORTHWEST COOLING TOWER REPLACEMENT

OMAHA, NE

NORTH ELECTRICAL KEY





PROJECT:

DATE:

0





### OPS NORTH & NORTHWEST COOLING TOWER REPLACEMENT

OMAHA, NE

NORTHWEST ELECTRICAL **KEY PLAN** 





NORTH BASEMENT ELECTRICAL DEMOLITION PLAN

SCALE: 3/16" = 1'-0"



NORTH ELECTRICAL DEMOLITION PLAN

SCALE: 3/16" = 1'-0"

16'

046

OPS NORTH &

NORTHWEST COOLING

TOWER REPLACEMENT

**ELECTRICAL DEMOLITION NOTES:** 

SEE SHEET E0.0 FOR ELECTRICAL SYMBOLS LEGEND AND GENERAL ELECTRICAL DEMOLITION NOTES.

**KEYNOTES** 

OMAHA, NE

NORTH ELECTRICAL **DEMOLITION PLAN** 

BDH Engineering
440 Regency Parkway,
Suite 135
Omaha, NE 68114
bdhengineer.com
CA-4258

COPYRIGHT This document and the information contained may not be reproduced or excerpted from without the express written