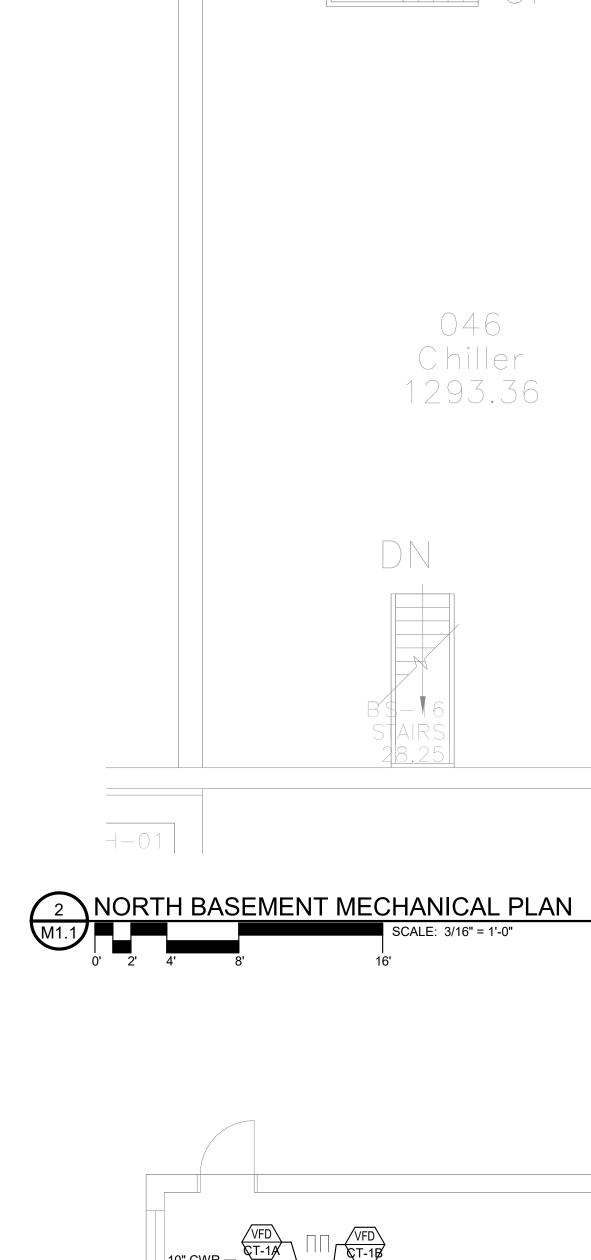

#### **STANDARD ABBREVIATIONS**

| Sheet Number    | Sheet Name                                  |  |
|-----------------|---------------------------------------------|--|
| COVER PAGE      |                                             |  |
| G0.0            | COVER SHEET                                 |  |
| Grand total: 1  |                                             |  |
|                 |                                             |  |
|                 | MECHANICAL                                  |  |
| Sheet Number    | Sheet Name                                  |  |
| MECHANICAL      |                                             |  |
| M0.0            | MECHANICAL SYMBOLS LEGEND AND GENERAL NOTES |  |
| M0.1            | MECHANICAL COM CHECK                        |  |
| M0.2            | NORTH MECHANICAL KEY PLAN                   |  |
| M0.3            | NORTHWEST MECHANICAL KEY PLAN               |  |
| M0.4            | NORTH MECHANICAL DEMOLITION PLAN            |  |
| M0.5            | NORTHWEST MECHANICAL DEMOLITION PLAN        |  |
| M1.1            | NORTH MECHANICAL PLAN                       |  |
| M1.2            | NORTHWEST MECHANICAL PLAN                   |  |
| M4.1            | MECHANICAL SECTIONS                         |  |
| M7.1            | MECHANICAL DETAILS AND SCHEDULES            |  |
| Grand total: 10 |                                             |  |